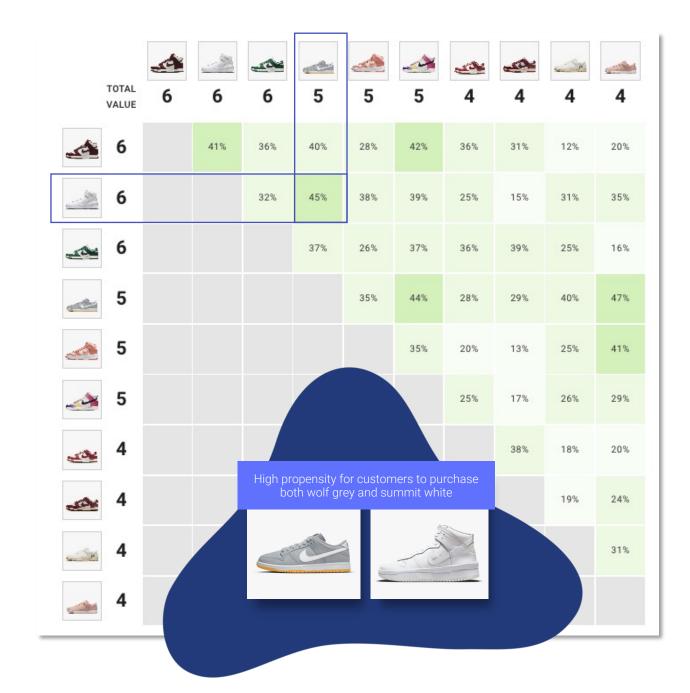

## INTERACTIONS ANALYSIS

INCREASE UNITS PER CUSTOMER USING ASSORTMENT-LEVEL AND ITEM-LEVEL OPTIMIZATION

#### **KEY TAKEAWAY**

FIRSTINSIGHT

> When considering BOGO or promotional offers, these two colorways should be shown.