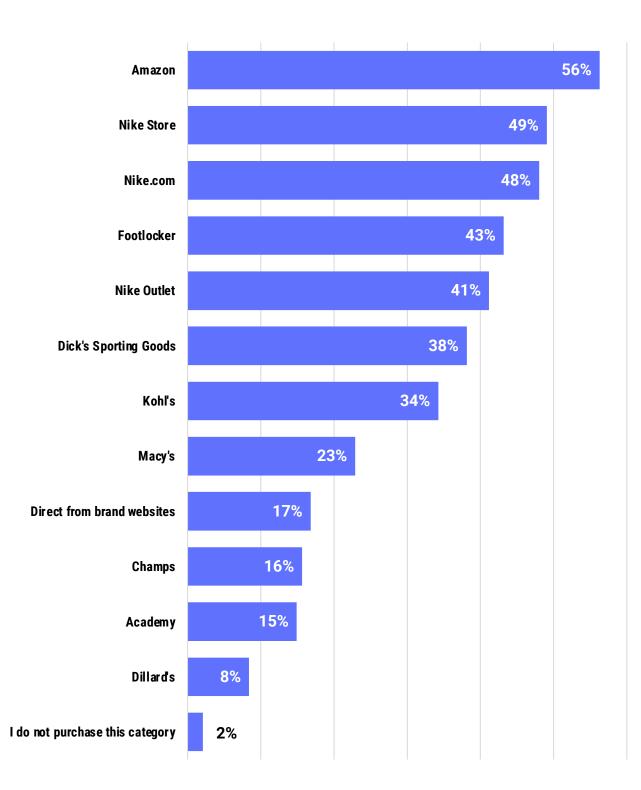

## COMPETITOR INSIGHT

Q: When shopping for athletic & lifestyle footwear, which retailers do you purchase from? [select all that apply]

FIRSTINSIGHT

WHAT DO YOU THINK 'SUSTAINABLE FOOTWEAR' MEANS? [SELECT ALL THAT APPLY]