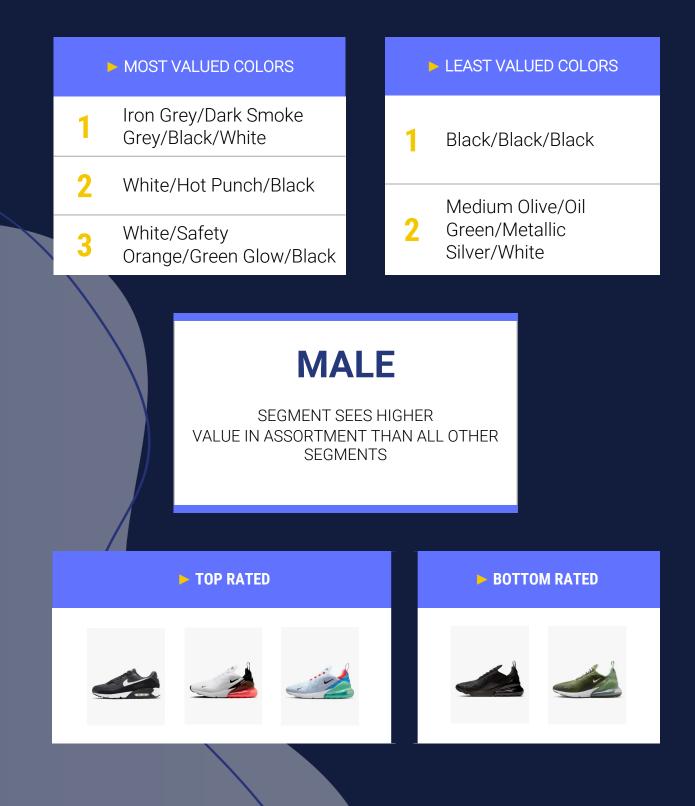

## FEMALE DICK'S SPORTING GOODS' SHOPPERS

SEGMENTS SEE HIGHER VALUE IN ASSORTMENT FOOTLOCKER OR NIKE DTC CUSTOMERS AND MALE RESPONDENTS

| Value Score Guide: First Insight's Predicted Measure of Success |                                                                                    |  |  |
|-----------------------------------------------------------------|------------------------------------------------------------------------------------|--|--|
| <b>7-10</b> High                                                | Buy deeply with confidence or increase price                                       |  |  |
| 4-6 Medium                                                      | Maintain current pricing and average buy depths                                    |  |  |
| 1-3 Low/Avoid                                                   | Drop these styles, buy lower than category average, or consider lowering the price |  |  |

#### **KEY TAKEAWAYS**

- Respondents value high tops and resonate with colors tested
- ► Low top dunks that do not highlight the Nike logo are valued least, and are received comments indicating preference against single color treatment