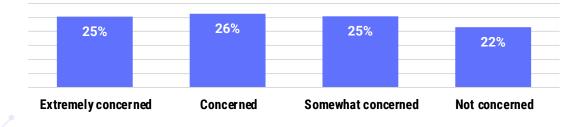

## HOW CONCERNED ARE YOU ABOUT THE SOCIAL, ENVIRONMENTAL AND ETHICAL IMPACTS THE FASHION INDUSTRY HAS ON THE WORLD?