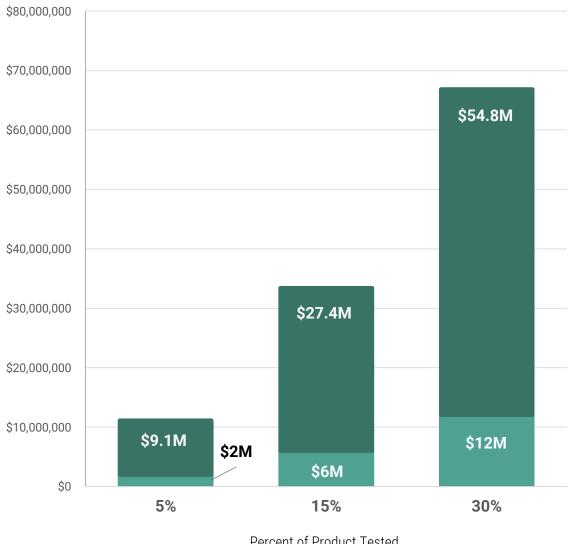

My team executed a comprehensive, custom set of Insights using feedback from 950 Nike customers, processed through our analytics platform. Our goal is to give you actionable data which you can use to guide your top business strategies.

#### Methodology: We heard from over 950 of your customers in just a few days

Tested an assortment of Nike Dunk & Nike Air Max to determine style/design preference, willingness to pay and potential opportunities for assortment rationalization. Engaged 950+ respondents on 20 styles using our platform.

#### **KEY FINDINGS**

- ▶ 68% of respondents age 44 & younger
- ▶ 54% of respondents identify as female
- > Quality is most important driver when deciding to purchase footwear