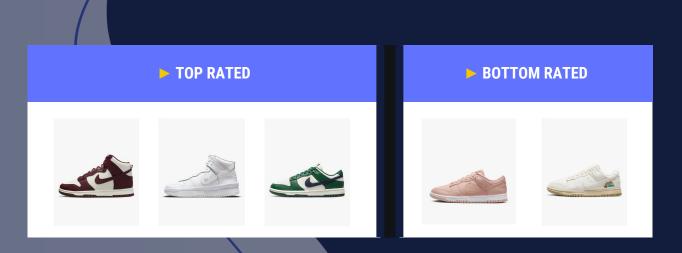

## **INSIGHT RESULTS HIGHLIGHTS – NIKE DUNK**

| MOST VALUED COLORS                        | LEAST VALUED COLORS               |
|-------------------------------------------|-----------------------------------|
| 1 Burgundy<br>Crush/Sail/Burgundy Crush   | 1 Pink Oxford                     |
| 2 Summit<br>White/Sail/Black/White        |                                   |
| Gorge<br>3 Green/Phantom/Midnight<br>Navy | 2 Sail/Cashmere/Team<br>Gold/Sail |
|                                           |                                   |
|                                           |                                   |