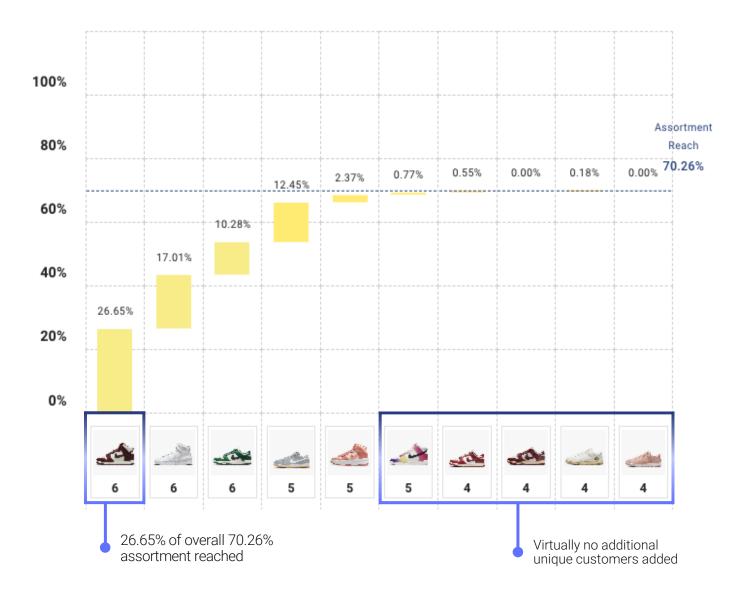

## **INCREASE CUSTOMER REACH AND BALANCE INVENTORY**

#### **KEY TAKEAWAY**

> Optimal assortment size is 5 based on consumer feedback

INSIGHT RESULTS HIGHLIGHTS – AIR MAX

| Value Score Guide: First Insight's Predicted Measure of Success |                                                                                    |  |  |  |
|-----------------------------------------------------------------|------------------------------------------------------------------------------------|--|--|--|
| 7-10 High Buy deeply with confidence or increase price          |                                                                                    |  |  |  |
| 4-6 Medium                                                      | Maintain current pricing and average buy depths                                    |  |  |  |
| 1-3 Low/Avoid                                                   | Drop these styles, buy lower than category average, or consider lowering the price |  |  |  |