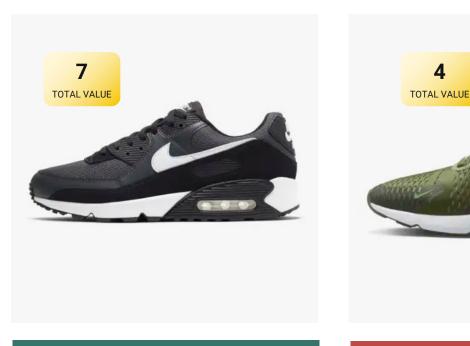

## FEMALE DICK'S SPORTING GOODS' SHOPPERS

SEGMENTS SEE HIGHER VALUE IN ASSORTMENT FOOTLOCKER OR NIKE DTC CUSTOMERS AND MALE RESPONDENTS

| Value Score Guide: First Insight's Predicted Measure of Success |                                                                                    |  |  |
|-----------------------------------------------------------------|------------------------------------------------------------------------------------|--|--|
| <b>7-10</b> High                                                | Buy deeply with confidence or increase price                                       |  |  |
| 4-6 Medium                                                      | Maintain current pricing and average buy depths                                    |  |  |
| 1-3 Low/Avoid                                                   | Drop these styles, buy lower than category average, or consider lowering the price |  |  |