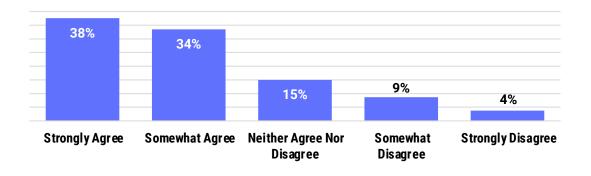

## HOW CONCERNED ARE YOU ABOUT THE SOCIAL, ENVIRONMENTAL AND ETHICAL IMPACTS THE FASHION INDUSTRY HAS ON THE WORLD?