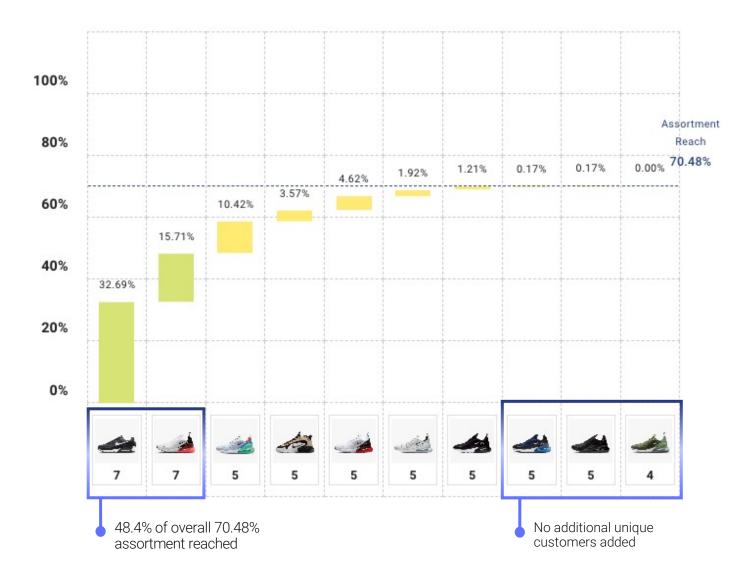

## **INCREASE CUSTOMER REACH AND BALANCE INVENTORY**

#### **KEY TAKEAWAY**

> Optimal assortment size is 5 based on consumer feedback

INSIGHT RESULTS HIGHLIGHTS – AIR MAX

| Value Score Guide: First Insight's Predicted Measure of Success |                                                                                    |  |  |  |
|-----------------------------------------------------------------|------------------------------------------------------------------------------------|--|--|--|
| 7-10 High Buy deeply with confidence or increase price          |                                                                                    |  |  |  |
| 4-6 Medium                                                      | Maintain current pricing and average buy depths                                    |  |  |  |
| 1-3 Low/Avoid                                                   | Drop these styles, buy lower than category average, or consider lowering the price |  |  |  |