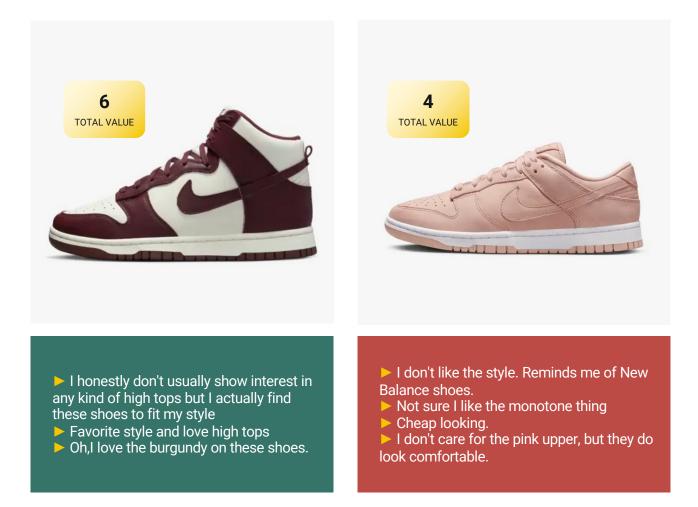

|          | Nike Dunk Higl                                                                          | h - Burgundy Crush/S                                                                                                                                                               | Sail/Burgundy Crush                                                                                                                                                                                    | ike Womens 13                                                      |                                        |
|----------|-----------------------------------------------------------------------------------------|------------------------------------------------------------------------------------------------------------------------------------------------------------------------------------|--------------------------------------------------------------------------------------------------------------------------------------------------------------------------------------------------------|--------------------------------------------------------------------|----------------------------------------|
| -        | 6                                                                                       | \$ <b>125</b>                                                                                                                                                                      | \$ <b>96.29</b>                                                                                                                                                                                        | 62%                                                                | 14%                                    |
| -        | TOTAL VALUE                                                                             | TEST PRICE (USD)                                                                                                                                                                   | MODEL PRICE (USD)                                                                                                                                                                                      | © 🙂                                                                | 8                                      |
|          | Nike Dunk Higl                                                                          | h Up - Summit White                                                                                                                                                                | /Sail/Black/White Nike                                                                                                                                                                                 | Womens 16                                                          |                                        |
| -57      | 6                                                                                       | \$ <b>125</b>                                                                                                                                                                      | \$ <b>95.51</b>                                                                                                                                                                                        | 65%                                                                | 14%                                    |
| <u> </u> | TOTAL VALUE                                                                             | TEST PRICE (USD)                                                                                                                                                                   | MODEL PRICE (USD)                                                                                                                                                                                      | © 🙂                                                                | 8                                      |
|          | Nike Dunk Low                                                                           | - Gorge Green/Phar                                                                                                                                                                 | ntom/Midnight Navy- N                                                                                                                                                                                  | ike Womens 11                                                      |                                        |
|          | 6                                                                                       | \$ <b>110</b>                                                                                                                                                                      | \$ <b>82.69</b>                                                                                                                                                                                        | 56%                                                                | 18%                                    |
|          | TOTAL VALUE                                                                             | TEST PRICE (USD)                                                                                                                                                                   | MODEL PRICE (USD)                                                                                                                                                                                      | •                                                                  | 00                                     |
|          | Nike SB Dunk I                                                                          | Low Pro - Wolf Grey                                                                                                                                                                | Nike Womens 10                                                                                                                                                                                         |                                                                    |                                        |
| A        | 5                                                                                       | \$ <b>110</b>                                                                                                                                                                      | \$ <b>81.07</b>                                                                                                                                                                                        | 72%                                                                | 8%                                     |
|          | TOTAL VALUE                                                                             | TEST PRICE (USD)                                                                                                                                                                   | MODEL PRICE (USD)                                                                                                                                                                                      | 3                                                                  | 3                                      |
|          | Nike Dunk Higl                                                                          | h Up - Sail/Light Mac                                                                                                                                                              | lder Root/Crimson Bli                                                                                                                                                                                  | SS- Nike Women                                                     | is 14                                  |
| -        | 5                                                                                       | \$ <b>125</b>                                                                                                                                                                      | \$ <b>91.93</b>                                                                                                                                                                                        | 60%                                                                | 19%                                    |
|          | TOTAL VALUE                                                                             | TEST PRICE (USD)                                                                                                                                                                   | MODEL PRICE (USD)                                                                                                                                                                                      | <b>©</b>                                                           | 00                                     |
|          |                                                                                         |                                                                                                                                                                                    |                                                                                                                                                                                                        |                                                                    |                                        |
|          | Nike Dunk Higl                                                                          | h - Summit White/Te                                                                                                                                                                | am Red/Gym Red/Bla                                                                                                                                                                                     | <b>ck</b> - Nike Womer                                             | ıs 15                                  |
|          | Nike Dunk Higi                                                                          | h - Summit White/Te<br>\$ <b>120</b>                                                                                                                                               | am Red/Gym Red/Bla<br>\$ <b>86.13</b>                                                                                                                                                                  | ck- Nike Womer<br>54%                                              | 15 <b>22</b> %                         |
|          |                                                                                         |                                                                                                                                                                                    | ni dale del secono della del mi                                                                                                                                                                        |                                                                    |                                        |
|          | 5<br>TOTAL VALUE                                                                        | \$ <b>120</b>                                                                                                                                                                      | \$86.13<br>MODEL PRICE (USD)                                                                                                                                                                           | <b>54</b> %                                                        | <b>22</b> %                            |
| <u>~</u> | 5<br>TOTAL VALUE                                                                        | \$120<br>TEST PRICE (USD)                                                                                                                                                          | \$86.13<br>MODEL PRICE (USD)                                                                                                                                                                           | <b>54</b> %                                                        | <b>22</b> %                            |
|          | 5<br>TOTAL VALUE<br>Nike Dunk Low                                                       | \$120<br>TEST PRICE (USD)                                                                                                                                                          | \$86.13<br>MODEL PRICE (USD)                                                                                                                                                                           | <b>54</b> %<br>© ©                                                 | 22%<br>©©                              |
|          | 5<br>TOTAL VALUE<br>Nike Dunk Low<br>4<br>TOTAL VALUE                                   | \$120<br>TEST PRICE (USD)<br>- Team Red and Wh<br>\$120<br>TEST PRICE (USD)                                                                                                        | \$86.13<br>MODEL PRICE (USD)<br>ite- Nike Womens 12<br>\$82.38                                                                                                                                         | 54%<br>© ©<br>54%<br>© ©                                           | 22%<br>⊗ ⊗<br>19%                      |
|          | 5<br>TOTAL VALUE<br>Nike Dunk Low<br>4<br>TOTAL VALUE                                   | \$120<br>TEST PRICE (USD)<br>- Team Red and Wh<br>\$120<br>TEST PRICE (USD)<br>SE - Sail/Black/Mus                                                                                 | \$86.13<br>MODEL PRICE (USD)<br>ite- Nike Womens 12<br>\$82.38<br>MODEL PRICE (USD)                                                                                                                    | 54%<br>© ©<br>54%<br>© ©                                           | 22%<br>© ©<br>19%<br>© ©               |
|          | 5<br>TOTAL VALUE<br>Nike Dunk Low<br>A<br>TOTAL VALUE<br>Nike Dunk Low                  | \$120<br>TEST PRICE (USD)<br>- Team Red and Wh<br>\$120<br>TEST PRICE (USD)                                                                                                        | \$86.13<br>MODEL PRICE (USD)<br>ite- Nike Womens 12<br>\$82.38<br>MODEL PRICE (USD)                                                                                                                    | 54%<br>ⓒ ☺<br>54%<br>ⓒ ☺                                           | 22%<br>⊗ ⊗<br>19%                      |
|          | 5<br>TOTAL VALUE<br>Nike Dunk Low<br>A<br>TOTAL VALUE                                   | \$120<br>TEST PRICE (USD)<br>- Team Red and Wh<br>\$120<br>TEST PRICE (USD)<br>SE - Sail/Black/Mus<br>\$120<br>TEST PRICE (USD)                                                    | \$86.13<br>MODEL PRICE (USD)<br>ite-Nike Womens 12<br>\$82.38<br>MODEL PRICE (USD)<br>slin/Team Red-Nike Wom<br>\$80.50                                                                                | 54%<br>ເ€ :©<br>54%<br>(€) :©<br>ens 8<br>56%<br>(€) :©            | 22%<br>ⓒ ☺<br>19%<br>ⓒ ☺               |
|          | 5<br>TOTAL VALUE<br>Nike Dunk Low<br>A<br>TOTAL VALUE                                   | \$120<br>TEST PRICE (USD)<br>- Team Red and Wh<br>\$120<br>TEST PRICE (USD)<br>SE - Sail/Black/Mus<br>\$120<br>TEST PRICE (USD)                                                    | \$86.13<br>MODEL PRICE (USD)<br>ite-Nike Womens 12<br>\$82.38<br>MODEL PRICE (USD)<br>slin/Team Red-Nike Wom<br>\$80.50<br>MODEL PRICE (USD)                                                           | 54%<br>ເ€ :©<br>54%<br>(€) :©<br>ens 8<br>56%<br>(€) :©            | 22%<br>ⓒ ⓒ<br>19%<br>ⓒ ☺               |
|          | 5<br>TOTAL VALUE<br>Nike Dunk Low<br>Nike Dunk Low<br>4<br>TOTAL VALUE<br>Nike Dunk Low | \$120<br>TEST PRICE (USD)<br>- Team Red and Wh<br>\$120<br>TEST PRICE (USD)<br>SE - Sail/Black/Mus<br>\$120<br>TEST PRICE (USD)<br>SE - Sail/Cashmere                              | \$86.13<br>MODEL PRICE (USD)<br>ite-Nike Womens 12<br>\$82.38<br>MODEL PRICE (USD)<br>slin/Team Red-Nike Wom<br>\$80.50<br>MODEL PRICE (USD)<br>/Team Gold/Sail-Nike W                                 | 54%<br>© ©<br>54%<br>© ©<br>ens 8<br>56%<br>© ©                    | 22%<br>ⓒ ☺<br>19%<br>ⓒ ☺<br>15%<br>፩ ☺ |
|          | 5<br>TOTAL VALUE<br>Nike Dunk Low<br>Nike Dunk Low<br>A<br>TOTAL VALUE<br>Nike Dunk Low | \$120<br>TEST PRICE (USD)<br>- Team Red and Wh<br>\$120<br>TEST PRICE (USD)<br>SE - Sail/Black/Mus<br>\$120<br>TEST PRICE (USD)<br>SE - Sail/Cashmere<br>\$110                     | \$86.13<br>MODEL PRICE (USD)<br>ite-Nike Womens 12<br>\$82.38<br>MODEL PRICE (USD)<br>slin/Team Red-Nike Wom<br>\$80.50<br>MODEL PRICE (USD)<br>/Team Gold/Sail-Nike W<br>\$71.91<br>MODEL PRICE (USD) | 54%<br>© ©<br>54%<br>© ©<br>ens 8<br>56%<br>© ©<br>fomens 9<br>52% | 22%<br>ⓒ ☺<br>19%<br>ⓒ ☺<br>15%<br>ⓒ ☺ |
|          | 5<br>TOTAL VALUE<br>Nike Dunk Low<br>Nike Dunk Low<br>A<br>TOTAL VALUE<br>Nike Dunk Low | \$120<br>TEST PRICE (USD)<br>- Team Red and Wh<br>\$120<br>TEST PRICE (USD)<br>SE - Sail/Black/Mus<br>\$120<br>TEST PRICE (USD)<br>SE - Sail/Cashmere<br>\$110<br>TEST PRICE (USD) | \$86.13<br>MODEL PRICE (USD)<br>ite-Nike Womens 12<br>\$82.38<br>MODEL PRICE (USD)<br>slin/Team Red-Nike Wom<br>\$80.50<br>MODEL PRICE (USD)<br>/Team Gold/Sail-Nike W<br>\$71.91<br>MODEL PRICE (USD) | 54%<br>© ©<br>54%<br>© ©<br>ens 8<br>56%<br>© ©<br>fomens 9<br>52% | 22%<br>ⓒ ☺<br>19%<br>ⓒ ☺<br>15%<br>ⓒ ☺ |

#### **KEY TAKEAWAYS**

- Respondents value high tops and resonate with colors tested
- ► Low top dunks that do not highlight the Nike logo are valued least, and are received comments indicating preference against single color treatment