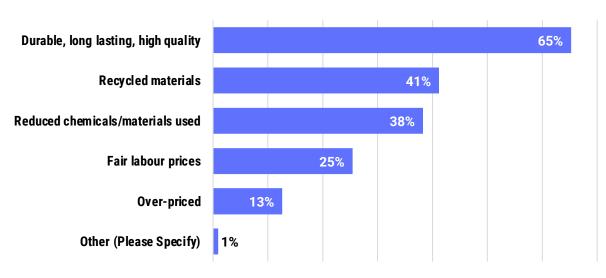

CONSIDERING STYLE, COMFORT AND QUALITY ARE THE SAME, I WOULD PURCHASE SUSTAINABLE FOOTWEAR IF IT COSTS MORE THAN WHAT I WOULD NORMALLY PAY.